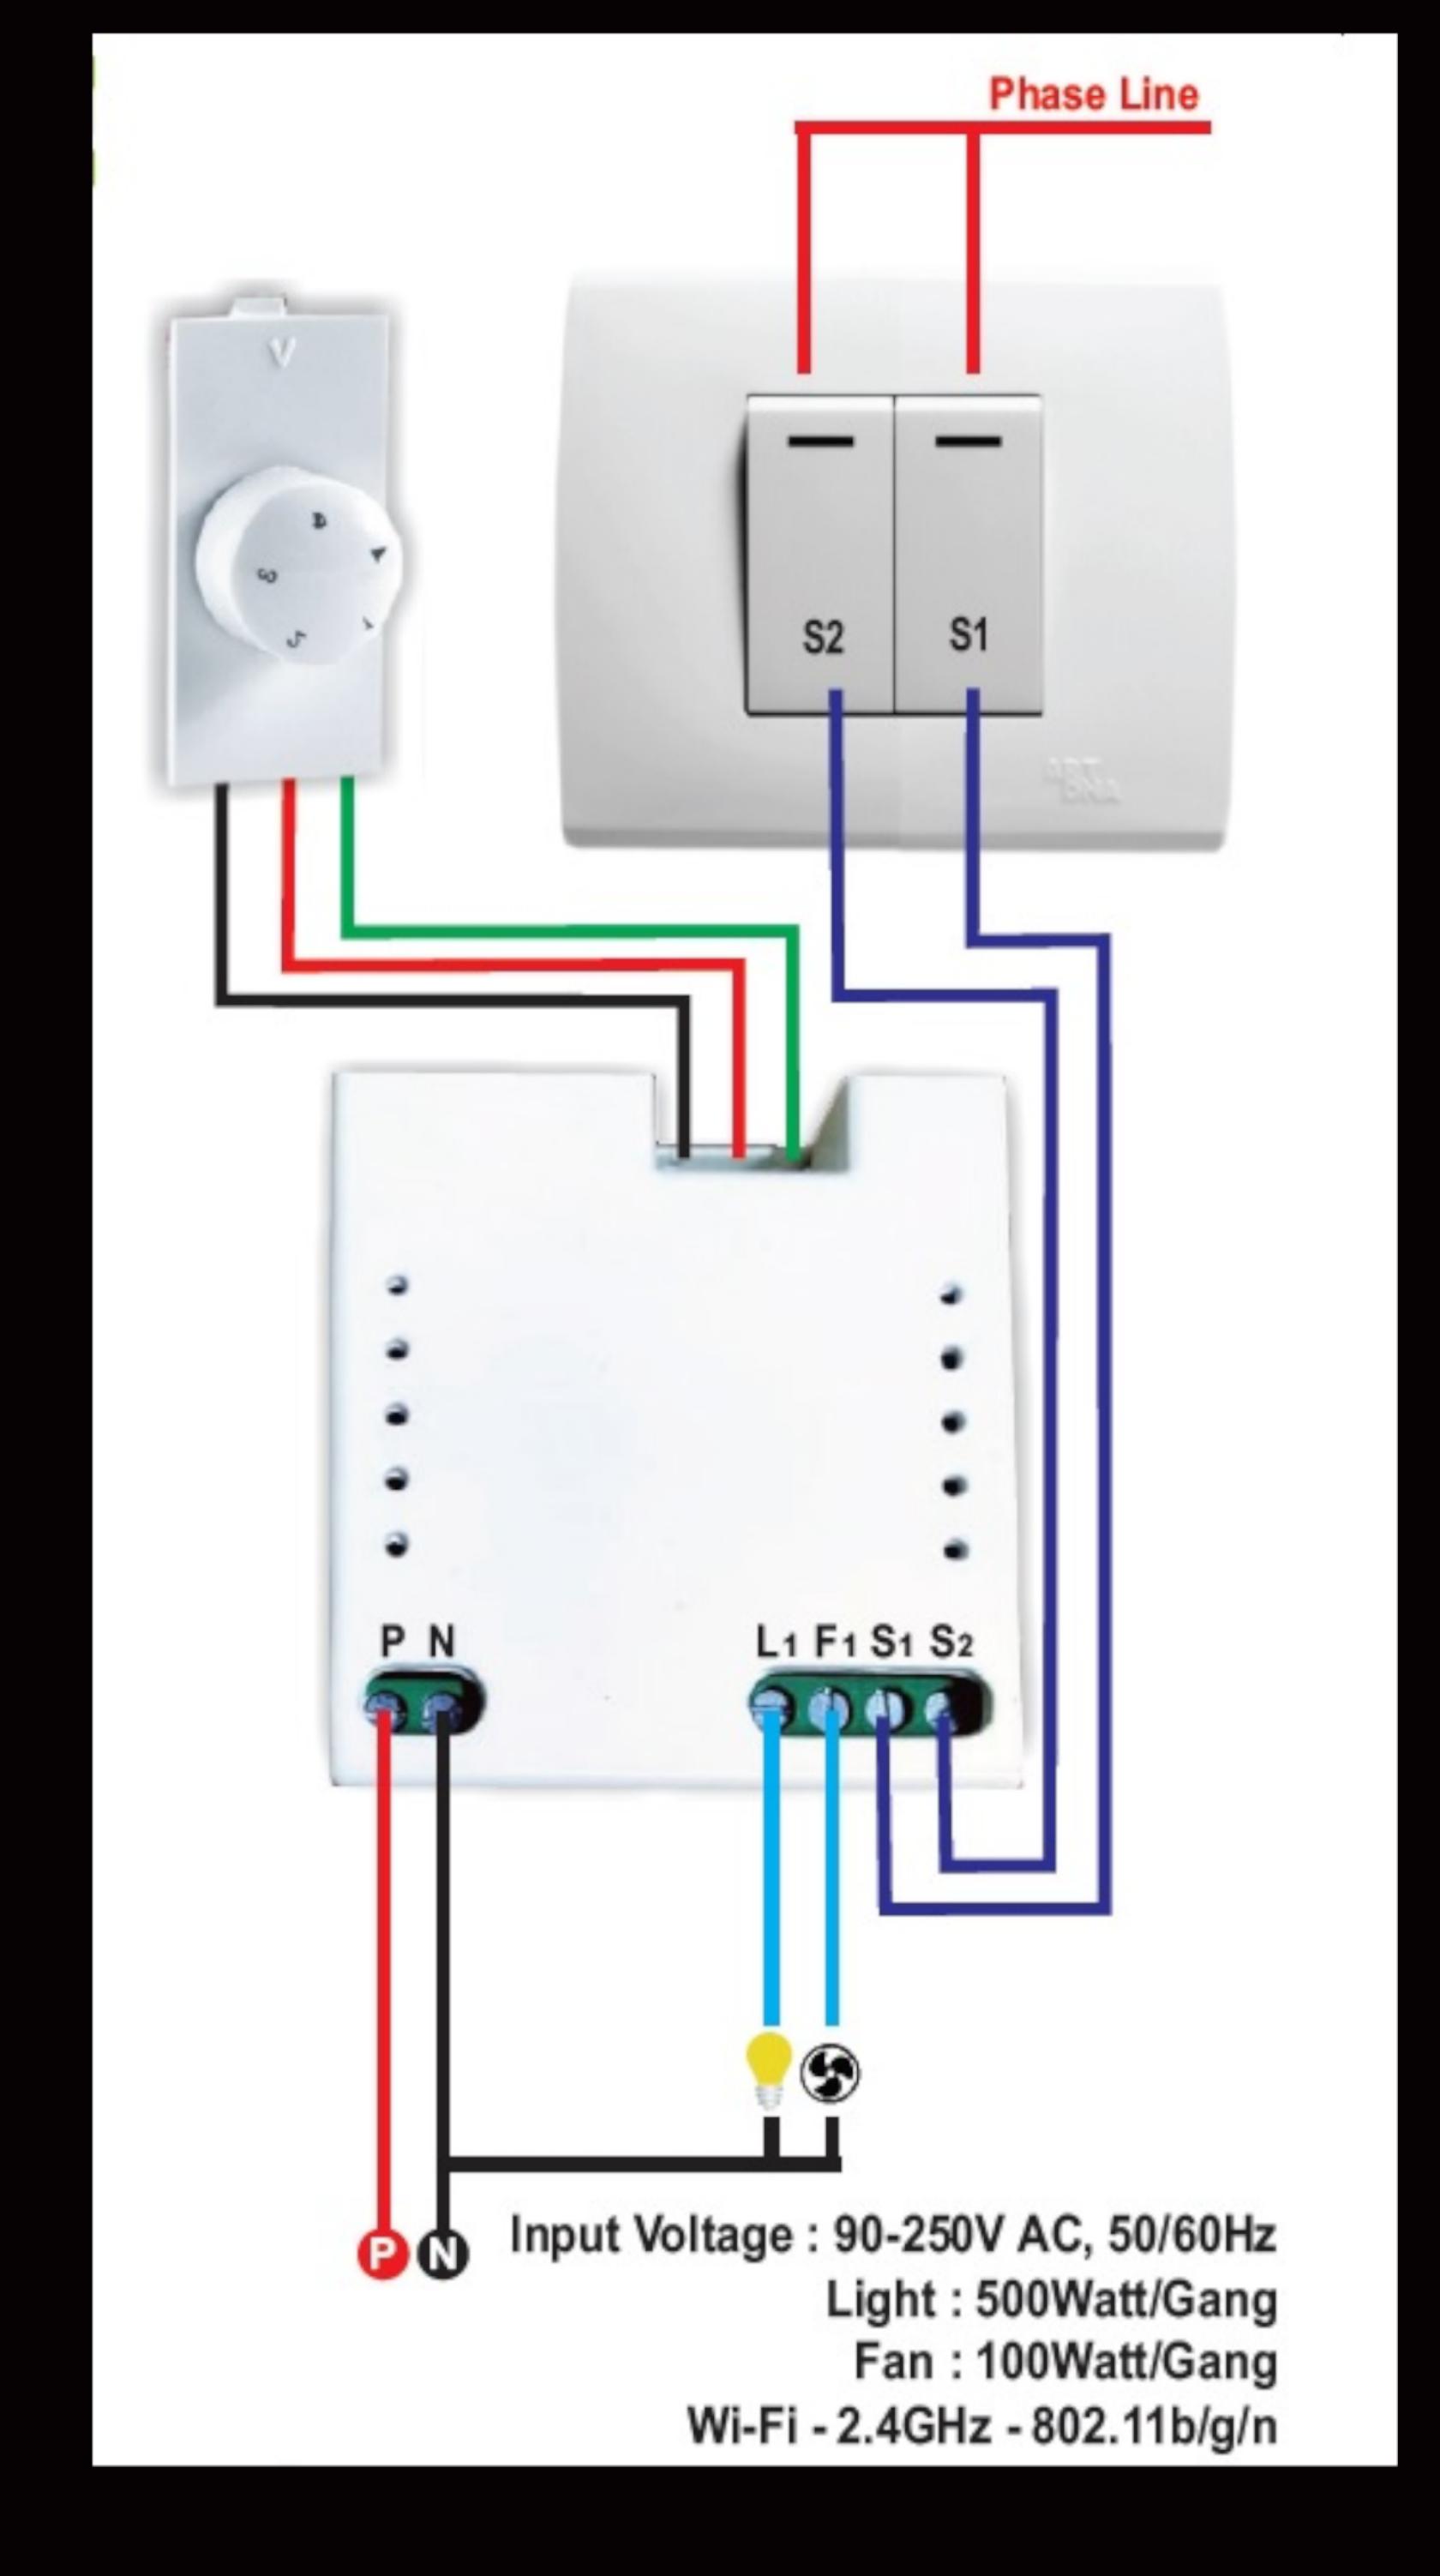

## 1 Light + 1 Fan switch Module:

Before Installation Please Read Wiring Diagram Carefully

# Wiring Diagram

# Simplify your Life with Akay Smart's home Automation Switches

Technical Specification:

Input Voltage: 90-250V AC, 50/60Hz Load: 10 OR 16 Amp/Gang (depending on

switch moeule)

Wi-Fi - 2.4GHz - 802.11b/g/n